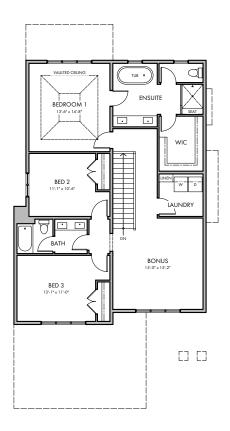

## THE FILLMORE 3 309 COOPERSFIELD RISE

- 2,366 FT2 TWO-STOREY HOME LEVEL LOT -
  - DOUBLE GARAGE WITH EXTENDED BAY-
- 9' BASEMENT & MAIN FLOOR 8' UPPER FLOOR -
  - OPEN LIVING, KITCHEN, & DINING AREAS -
  - MAIN FLOOR OFFICE WALK-THRU PANTRY -
- LARGE REAR DECK BUILT-INS IN MUD ROOM -
- 3 UPPER FLOOR BEDROOMS & BONUS ROOM -
  - VAULTED CEILING IN PRIMARY BEDROOM -
  - 5 PIECE ENSUITE AND WALK-IN CLOSET -
- LARGE UPPER FLOOR LAUNDRY SPLIT BATHROOM -
  - LARGE BASEMENT FAMILY ROOM & FLEX AREA -
  - 2 BASEMENT BEDROOMS WITH BATHROOM -

FRONT ELEVATION
- TUDOR STYLE -

BASEMENT 755 FT<sup>2</sup>

MAIN FLOOR

UPPER FLOOR 1,285 FT<sup>2</sup>

HARDER HOMES LTD. P.O. BOX 10208 AIRDRIE, ALBERTA T4B 0H5

WWW.HARDERHOMES.CA SALES@HARDERHOMES.CA 403.912.7900