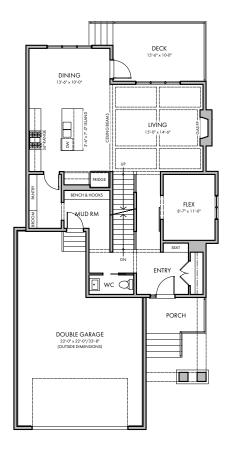

## THE FILLMORE 3 309 COOPERSFIELD RISE

- 2,366 FT2 TWO-STOREY HOME LEVEL LOT -
  - DOUBLE GARAGE WITH EXTENDED BAY-
- 9' BASEMENT & MAIN FLOOR 8' UPPER FLOOR -
  - OPEN LIVING, KITCHEN, & DINING AREAS -
  - MAIN FLOOR OFFICE WALK-THRU PANTRY -
- LARGE REAR DECK BUILT-INS IN MUD ROOM -
- 3 UPPER FLOOR BEDROOMS & BONUS ROOM -
  - VAULTED CEILING IN PRIMARY BEDROOM -
  - 5 PIECE ENSUITE AND WALK-IN CLOSET -
- LARGE UPPER FLOOR LAUNDRY SPLIT BATHROOM -
  - LARGE BASEMENT FAMILY ROOM & FLEX AREA -
  - 2 BASEMENT BEDROOMS WITH BATHROOM -

FRONT ELEVATION
- TUDOR STYLE -

BASEMENT 755 FT<sup>2</sup>

MAIN FLOOR

UPPER FLOOR 1,285 FT<sup>2</sup>

HARDER HOMES LTD. P.O. BOX 10208 AIRDRIE, ALBERTA T4B 0H5

WWW.HARDERHOMES.CA SALES@HARDERHOMES.CA 403.912.7900