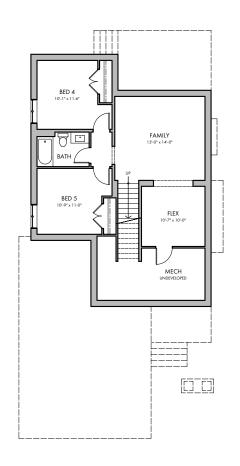

## THE FILLMORE 3 309 COOPERSFIELD RISE

- 2,366 FT2 TWO-STOREY HOME LEVEL LOT -
  - DOUBLE GARAGE WITH EXTENDED BAY-
- 9' BASEMENT & MAIN FLOOR 8' UPPER FLOOR -
  - OPEN LIVING, KITCHEN, & DINING AREAS -
  - MAIN FLOOR OFFICE WALK-THRU PANTRY -
- LARGE REAR DECK BUILT-INS IN MUD ROOM -
- 3 UPPER FLOOR BEDROOMS & BONUS ROOM -
  - VAULTED CEILING IN PRIMARY BEDROOM -
  - 5 PIECE ENSUITE AND WALK-IN CLOSET -
- LARGE UPPER FLOOR LAUNDRY SPLIT BATHROOM -
  - LARGE BASEMENT FAMILY ROOM & FLEX AREA -
  - 2 BASEMENT BEDROOMS WITH BATHROOM -

FRONT ELEVATION
- TUDOR STYLE -

BASEMENT 755 FT<sup>2</sup>

MAIN FLOOR

UPPER FLOOR 1,285 FT<sup>2</sup>

HARDER HOMES LTD. P.O. BOX 10208 AIRDRIE, ALBERTA T4B 0H5

WWW.HARDERHOMES.CA SALES@HARDERHOMES.CA 403.912.7900