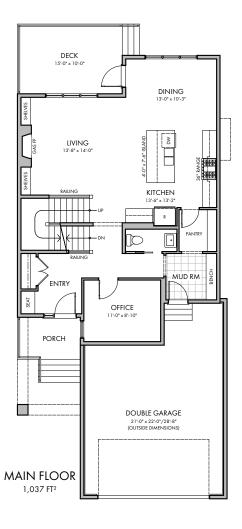

## THE MADISON C 329 COOPERSFIELD RISE

- 2,293 FT2 TWO-STOREY HOME DOUBLE GARAGE -
- 9' BASEMENT 9' MAIN FLOOR 8' UPPER FLOOR -
- MAIN FLOOR OFFICE WALK THROUGH PANTRY -
  - OPEN LIVING, KITCHEN, AND DINING AREAS -
  - REAR DECK BUILT-IN BENCH IN MUD ROOM -
    - LARGE BONUS ROOM WITH MEDIA NICHE -
  - LARGE BEDROOMS WITH WALK-IN CLOSETS -
- VAULTED CEILING IN BEDROOM 1 5 PIECE ENSUITE -
- UPPER FLOOR LAUNDRY SPLIT UPPER BATHROOM -
  - LARGE BASEMENT FAMILY AND MEDIA ROOMS -
    - GUEST BEDROOM WITH WALK-IN CLOSET-