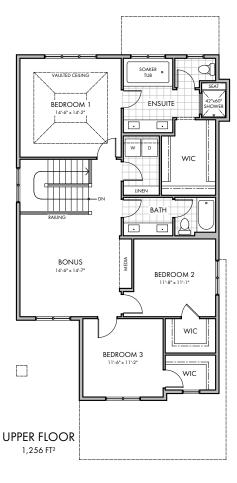

## THE MADISON C 329 COOPERSFIELD RISE

- 2,293 FT2 TWO-STOREY HOME DOUBLE GARAGE -
- 9' BASEMENT 9' MAIN FLOOR 8' UPPER FLOOR -
- MAIN FLOOR OFFICE WALK THROUGH PANTRY -
  - OPEN LIVING, KITCHEN, AND DINING AREAS -
  - REAR DECK BUILT-IN BENCH IN MUD ROOM -
    - LARGE BONUS ROOM WITH MEDIA NICHE -
  - LARGE BEDROOMS WITH WALK-IN CLOSETS -
- VAULTED CEILING IN BEDROOM 1 5 PIECE ENSUITE -
- UPPER FLOOR LAUNDRY SPLIT UPPER BATHROOM -
  - LARGE BASEMENT FAMILY AND MEDIA ROOMS -
    - GUEST BEDROOM WITH WALK-IN CLOSET-