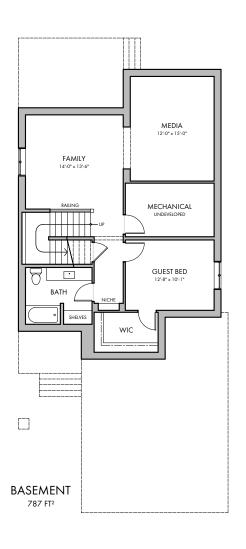

## THE MADISON C 329 COOPERSFIELD RISE

- 2,293 FT2 TWO-STOREY HOME DOUBLE GARAGE -
- 9' BASEMENT 9' MAIN FLOOR 8' UPPER FLOOR -
- MAIN FLOOR OFFICE WALK THROUGH PANTRY -
  - OPEN LIVING, KITCHEN, AND DINING AREAS -
  - REAR DECK BUILT-IN BENCH IN MUD ROOM -
    - LARGE BONUS ROOM WITH MEDIA NICHE -
  - LARGE BEDROOMS WITH WALK-IN CLOSETS -
- VAULTED CEILING IN BEDROOM 1 5 PIECE ENSUITE -
- UPPER FLOOR LAUNDRY SPLIT UPPER BATHROOM -
  - LARGE BASEMENT FAMILY AND MEDIA ROOMS -
    - GUEST BEDROOM WITH WALK-IN CLOSET-